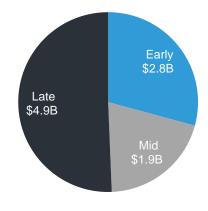

#### 2022 YTD September Summary

- 2022 has been a mixed year with some of the largest M&A deals ever in Q1'22 followed by a notable slow-down in Q2'22 due to global macroeconomic challenges. While many gaming stocks traded at record low levels, deal activity picked up some steam in Q3 with a significant increase in M&A and financing volume.
- For the first 9 months of the year, total disclosed deal value was \$123B through 976 announced and/or closed transactions. 954 deals were announced with a \$115B in disclosed total deal value during this period.
- \$102B in announced and/or closed M&A activity across mobile, PC / console and esports including the largest ever gaming acquisition of Activision by Microsoft. Embracer remained the most active consolidator in the industry. PC / console and mobile went head-to-head with 68 and 64 transactions, respectively.
- \$9.6B has been raised through 685 financing rounds for private companies including 15 large \$100M+ raises.
   The most active VCs included Bitkraft, a16z, Galaxy Interactive and Griffin Gaming.
- More than \$3.4B was raised by blockchain / NFT gaming companies with almost half of total amount raised by early-stage companies.

Mid

Late

Early

YTD 2022: \$9.6B Raised