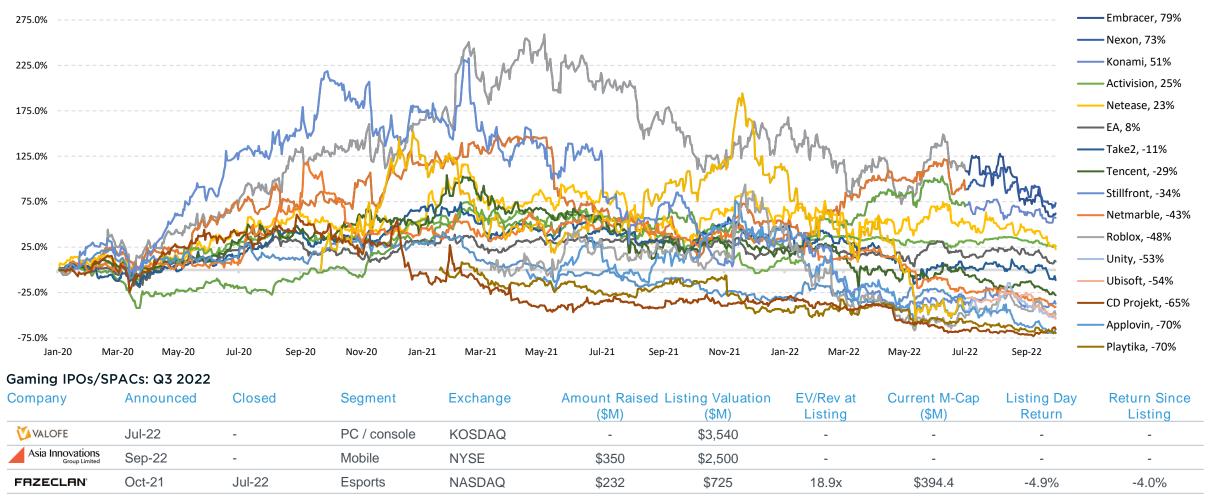

#### **GAMING PUBLIC MARKETS**

#### STOCK PERFORMANCE

Source: CapIQ, Pitchbook & DSP Research, as of September 30, 2022

#### **Q3 2022 Summary**

- Q3 saw a significant increase in M&A volume to 81 announced deals, up from 70 deals in Q2'22. Unity's announced \$4.4B acquisition of ironSource was the largest deal in the quarter. While the majority of the deal values were undisclosed, many of the top buyers were active including Embracer with 8 deals (Middle-Earth Enterprises, Tripwire, etc.), NetEase (Quantic Dream), Sony (Savage Games, Repeat.gg), Zynga (Storemaven), and Scopely (Stumble Guys).
- Private financings also increased in Q3 to 216 deals, up from 169 financings last quarter. A total of \$2.3B was raised, including large financings for FromSoftware (\$260M from Tencent and Sony), Loot Mogul (\$200M), Limit Break (\$200M) and Animoca (\$185M).
- While the Crypto market continued to be under pressure, investors continued to show strong interest in blockchain gaming companies. Half of the total amount raised and 40% of all financing rounds for private gaming companies were investments in blockchain gaming.
- In public markets, Faze Clan (\$750M valuation) went public through a SPAC while Valofe (\$3.5B valuation) and Asia Innovations Group (\$2.5B valuation) announced new SPAC deals. Technicolor Creative Studios spun off to focus on VFX and games, now listed on the Paris stock exchange at \$1B valuation.

Public Markets

- Singapore based Asia Innovations Group announced to go public via a SPAC deal with Magnum Opus Acquisitions Limited at a \$2.5B valuation.
- Technicolor Creative Studios spun off to focus on VFX and games, now listed on the Paris stock exchange \$1B.
- Faze Clan went public through a SPAC merger deal with B. Riley Principal 150 Merger Corp. at a valuation of \$725M.
- Tencent acquired 49.9% stake in Guillemot Brothers Limited (5% voting rights), Ubisoft's largest shareholder for \$297M.