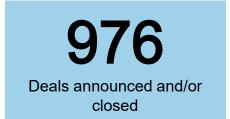

#### 2022 YTD September Summary

- 2022 has been a mixed year with some of the largest M&A deals ever in Q1'22 followed by a notable slow-down in Q2'22 due to global macroeconomic challenges. While many gaming stocks traded at record low levels, deal activity picked up some steam in Q3 with a significant increase in M&A and financing volume.
- For the first 9 months of the year, total disclosed deal value was \$123B through 976 announced and/or closed transactions. 954 deals were announced with a \$115B in disclosed total deal value during this period.
- \$102B in announced and/or closed M&A activity across mobile, PC / console and esports including the largest ever gaming acquisition of Activision by Microsoft. Embracer remained the most active consolidator in the industry. PC / console and mobile went head-to-head with 68 and 64 transactions, respectively.
- \$9.6B has been raised through 685 financing rounds for private companies including 15 large \$100M+ raises.
   The most active VCs included Bitkraft, a16z, Galaxy Interactive and Griffin Gaming.
- More than \$3.4B was raised by blockchain / NFT gaming companies with almost half of total amount raised by early-stage companies.