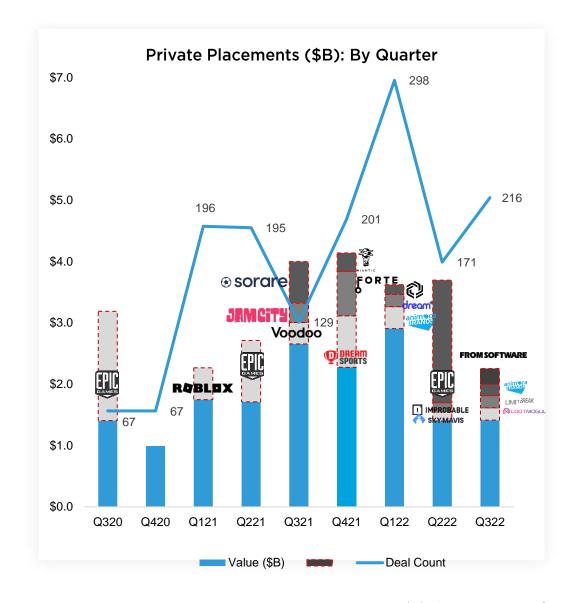

# **GAMING PRIVATE PLACEMENTS: YTD SEPTEMBER 2022**

#### **GAMING PRIVATE PLACEMENTS Q3 2022**

216 DEALS AND \$2.3B IN DISCLOSED PRIVATE PLACEMENTS