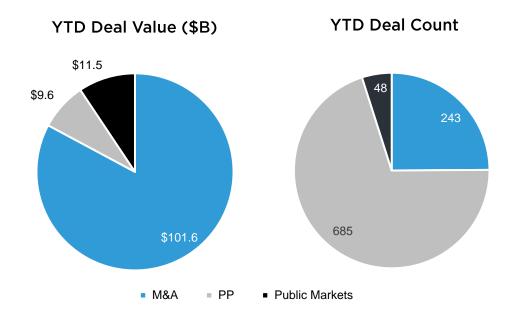

#### 243 DEALS ANNOUNCED/CLOSED AND \$101.6B IN DISCLOSED DEAL ACTIVITY YTD SEPTEMBER 2022