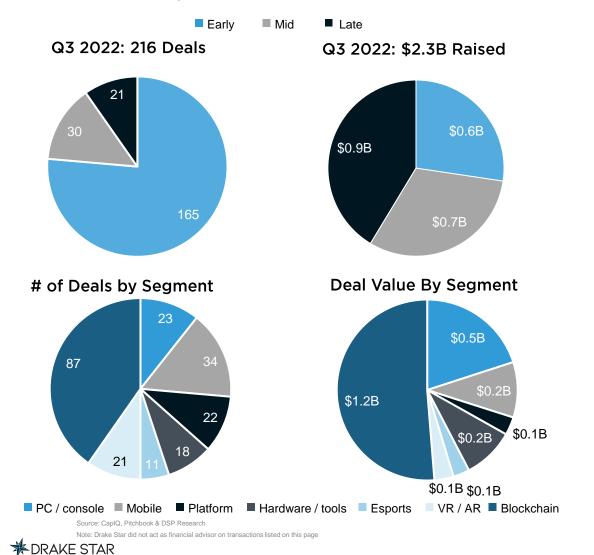

#### **GAMING PRIVATE PLACEMENTS Q3 2022**

#### 216 DEALS AND \$2.3B IN DISCLOSED PRIVATE PLACEMENTS

#### **Q3 2022 Summary**

- Q3 saw a significant increase in M&A volume to 81 announced deals, up from 70 deals in Q2'22. Unity's announced \$4.4B acquisition of ironSource was the largest deal in the quarter. While the majority of the deal values were undisclosed, many of the top buyers were active including Embracer with 8 deals (Middle-Earth Enterprises, Tripwire, etc.), NetEase (Quantic Dream), Sony (Savage Games, Repeat.gg), Zynga (Storemaven), and Scopely (Stumble Guys).
- Private financings also increased in Q3 to 216 deals, up from 169 financings last quarter. A total of \$2.3B was raised, including large financings for FromSoftware (\$260M from Tencent and Sony), Loot Mogul (\$200M), Limit Break (\$200M) and Animoca (\$185M).
- While the Crypto market continued to be under pressure, investors continued to show strong interest in blockchain gaming companies. Half of the total amount raised and 40% of all financing rounds for private gaming companies were investments in blockchain gaming.
- In public markets, Faze Clan (\$750M valuation) went public through a SPAC while Valofe (\$3.5B valuation) and Asia Innovations Group (\$2.5B valuation) announced new SPAC deals. Technicolor Creative Studios spun off to focus on VFX and games, now listed on the Paris stock exchange at \$1B valuation.