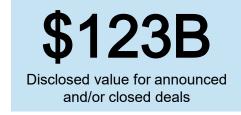

#### 2022 YTD September Summary

- 2022 has been a mixed year with some of the largest M&A deals ever in Q1'22 followed by a notable slow-down in Q2'22 due to global macroeconomic challenges. While many gaming stocks traded at record low levels, deal activity picked up some steam in Q3 with a significant increase in M&A and financing volume.
- For the first 9 months of the year, total disclosed deal value was \$123B through 976 announced and/or closed transactions. 954 deals were announced with a \$115B in disclosed total deal value during this period.
- \$102B in announced and/or closed M&A activity across mobile, PC / console and esports including the largest ever gaming acquisition of Activision by Microsoft. Embracer remained the most active consolidator in the industry. PC / console and mobile went head-to-head with 68 and 64 transactions, respectively.
- \$9.6B has been raised through 685 financing rounds for private companies including 15 large \$100M+ raises.
   The most active VCs included Bitkraft, a16z, Galaxy Interactive and Griffin Gaming.
- More than \$3.4B was raised by blockchain / NFT gaming companies with almost half of total amount raised by early-stage companies.