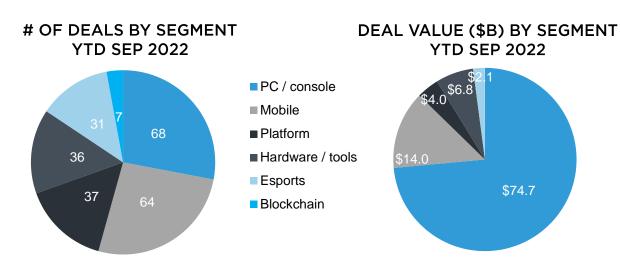

#### 2022 YTD September Summary

- 2022 has been a mixed year with some of the largest M&A deals ever in Q1'22 followed by a notable slow-down in Q2'22 due to global macroeconomic challenges. While many gaming stocks traded at record low levels, deal activity picked up some steam in Q3 with a significant increase in M&A and financing volume.
- For the first 9 months of the year, total disclosed deal value was \$123B through 976 announced and/or closed transactions. 954 deals were announced with a \$115B in disclosed total deal value during this period.
- \$102B in announced and/or closed M&A activity across mobile, PC / console and esports including the largest ever gaming acquisition of Activision by Microsoft. Embracer remained the most active consolidator in the industry. PC / console and mobile went head-to-head with 68 and 64 transactions, respectively.
- \$9.6B has been raised through 685 financing rounds for private companies including 15 large \$100M+ raises.
   The most active VCs included Bitkraft, a16z, Galaxy Interactive and Griffin Gaming.
- More than \$3.4B was raised by blockchain / NFT gaming companies with almost half of total amount raised by early-stage companies.