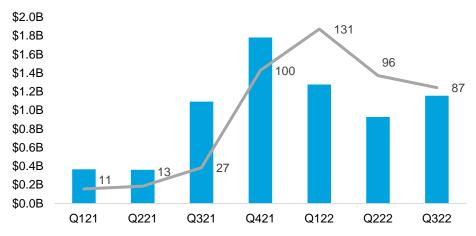

Q321

Q421

Value (\$B) — Deal Count

Q420

Q320

Q121

Q221

Note: Quarterly chart based on date of deal announcement, pie charts based on all announced and/or closed deals H1 2022

Q122

Q222

**ACTIVISION** 

Q322

<sup>\$85</sup> / zynga 89 81 76 61 ZeniMax<sup>o</sup> ironSource MOONTON **S**SUM0 BUNGE ⊗Pico

Note: Deal value not to scale; Bar chart shows announced deals only

<sup>(1)</sup> Multiples calculated including earn-outs, wherever disclosed