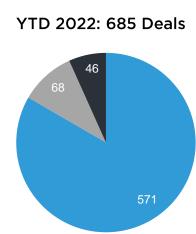

#### 2022 YTD September Summary

- 2022 has been a mixed year with some of the largest M&A deals ever in Q1'22 followed by a notable slow-down in Q2'22 due to global macroeconomic challenges. While many gaming stocks traded at record low levels, deal activity picked up some steam in Q3 with a significant increase in M&A and financing volume.
- For the first 9 months of the year, total disclosed deal value was \$123B through 976 announced and/or closed transactions. 954 deals were announced with a \$115B in disclosed total deal value during this period.
- \$102B in announced and/or closed M&A activity across mobile, PC / console and esports including the largest ever gaming acquisition of Activision by Microsoft. Embracer remained the most active consolidator in the industry. PC / console and mobile went head-to-head with 68 and 64 transactions, respectively.
- \$9.6B has been raised through 685 financing rounds for private companies including 15 large \$100M+ raises.
   The most active VCs included Bitkraft, a16z, Galaxy Interactive and Griffin Gaming.
- More than \$3.4B was raised by blockchain / NFT gaming companies with almost half of total amount raised by early-stage companies.