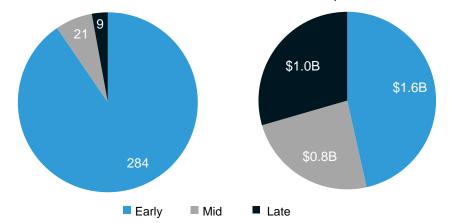

en | Mobile           | Mar-22 | <u>\$75.0</u>       | \$2,500.0          | Malabar Investment, Tiger Global Management                              |                   |
| <b>№</b> MOJO           | eSports          | Mar-22 | <u>\$75.0</u>       | -                  | Thrive Capital, Tiger Global Management                                  |                   |
| ACCELBYTE               | Hardware / tools | May-22 | \$60.0              | -                  | Softbank, Sony Interactive Entertainment,<br>Galaxy Interactive, NetEase |                   |



Mid

Late

Early

YTD 2022: \$9.6B Raised





# **GAMING NFT / BLOCKCHAIN PRIVATE PLACEMENTS**

#### \$3.4B RAISED YTD SEPTEMBER 2022

#### Gaming NFT / Blockchain Private Placements (\$B)



YTD 2022: 314 Deals YTD 2022: \$3.4B Raised



| TARGET                   | SEGMENT        | DATE       | DEAL VALUE (\$M) | SELECT INVESTORS                                     | VALUATION (\$M) | TARGET<br>COUNTRY |
|--------------------------|----------------|------------|------------------|------------------------------------------------------|-----------------|-------------------|
| animaca<br>BRANDS        | Games          | Jan-22     | <u>\$358.9</u>   | Liberty City, Sequoia, Mirae<br>Investment           | \$5,358.9       | *                 |
| IMMUTABLE                | Protocol       | Mar-22     | <u>\$200.0</u>   | Temasek, Tencent,<br>Animoca                         | \$2,500.0       |                   |
| <b>⋈</b> LOOTMOGUL       | Games          | Sep-22     | <u>\$200.0</u>   | Gem Global Yield